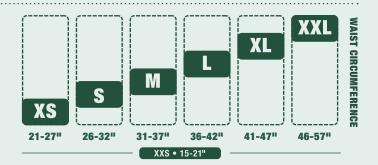

### Sizing Info

The Evergreen™ Line fits patients with waists between 21 and 57 inches.

## **PRODUCT INFORMATION**

| SIZE  | X-SMALL              | SMALL                | MEDIUM               | LARGE                 | X-LARGE                | XX-LARGE               |
|-------|----------------------|----------------------|----------------------|-----------------------|------------------------|------------------------|
| REF   | 36-2702              | 36-2703              | 36-2704              | 36-2705               | 36-2706                | 36-2707                |
| RANGE | 21-27 in. • 53-69 cm | 26-32 in. • 66-81 cm | 31-37 in. • 79-94 cm | 36-42 in. • 91-107 cm | 41-47 in. • 104-119 cm | 46-57 in. • 117-145 cm |

XX-SMALL • 36-2701 • 15-21 in. (38-53 cm)