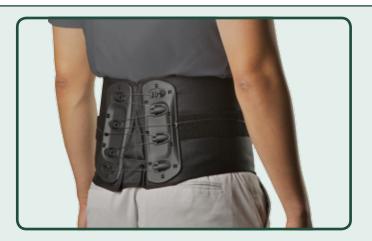

# **L0627 CODE APPROVED**

The Evergreen™ Lumbar has a comfortable low profile, designed for treating chronic and acute low back pain.

### **Independent Compression**

With a 4 to 1 mechanical advantage, independent drawstrings tighten the upper and lower sections on the lower back offering direct compression for the relief of low back pain.