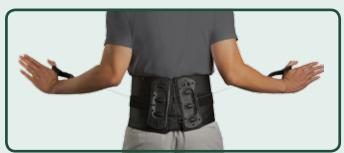

### **Independent Compression**

With a 4 to 1 mechanical advantage, independent drawstrings tighten the upper and lower sections on the lower back offering direct compression for the relief of low back pain.