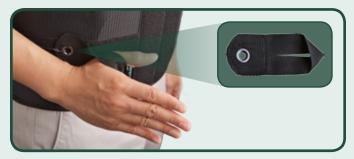

#### **Comfortable Pull Tabs**

The large pull tabs are easy to locate, grab, and pull.